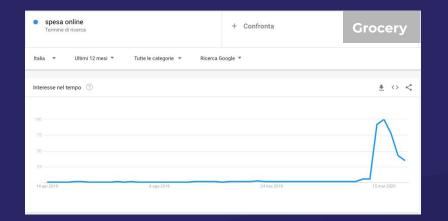

# eCommerce demand has been booming in certain categories

## 75% of e-shoppers during the last month were first time online buyers

di **Gabriele Di Matteo** Staff

NOS PANIERS ALIMENTAIRES

NOS KITS THÉMATIQUES