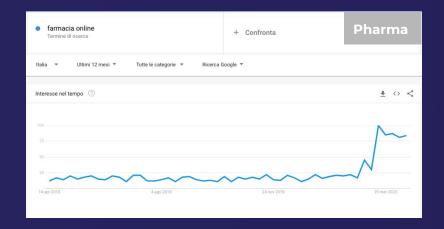

# eCommerce demand has been booming in certain categories

## 75% of e-shoppers during the last month were first time online buyers

di **Gabriele Di Matteo** Staff

NOS PANIERS ALIMENTAIRES

NOS KITS THÉMATIQUES