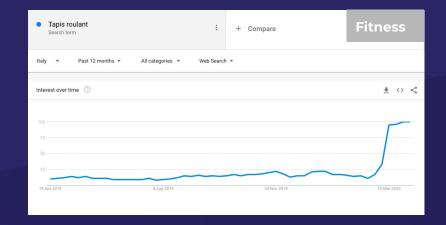

# eCommerce demand has been booming in certain categories

## 75% of e-shoppers during the last month were first time online buyers

di **Gabriele Di Matteo** Staff

NOS PANIERS ALIMENTAIRES

NOS KITS THÉMATIQUES