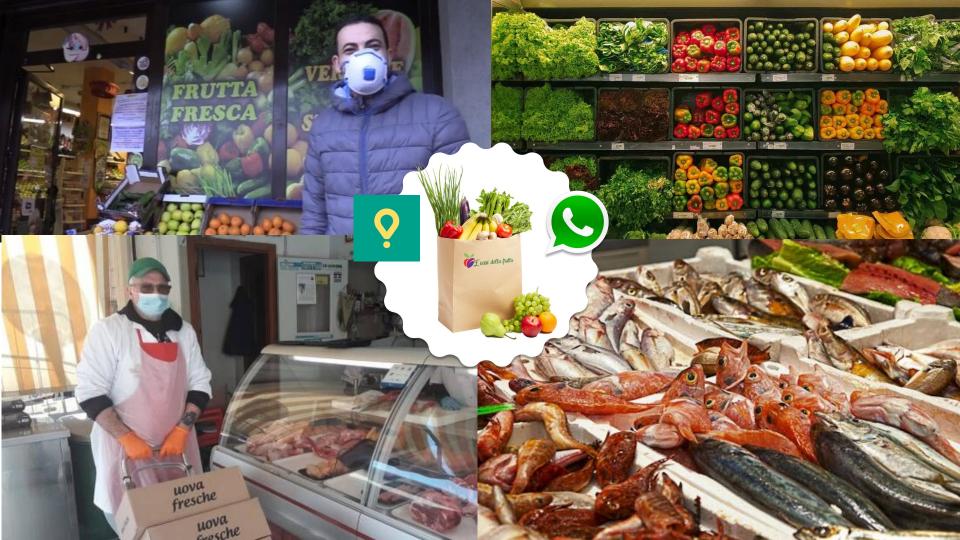

## 75% of e-shoppers during the last month were first time online buyers

di **Gabriele Di Matteo** Staff

NOS PANIERS ALIMENTAIRES

NOS KITS THÉMATIQUES

### Les Essentiels Carrefour

Confinement Covid19 - Pour limiter les risques, approvisionner votre foyer et simplifier vos courses, nous vous proposons un service de commande de paniers livrés chez vous. Notre service propose également une offre gratuite d'abonnement hebdomadaire.

Ce service est disponible à Paris et dans une soixantaine de villes de banlieue parisienne.

Villes desservies et conditions de livraison

Fonds exceptionnel lancé par la Fondation des Hôpitaux de Paris Hôpitaux de France

### Nos paniers essentiels

Détails

Panier "Veggle" pour 1 semaine pour 2
personnes. Livraison offerte!

65.00 €

Détails

Panier "Mer" pour 1 semaine pour 2
personnes. Livraison offerte!

70.00 €

Détails

Panier "Terre" pour 1 semaine pour 2
personnes. Livraison offerte!

70.00 €

Détails

Panier "Potager" ~10kg de fruits et légumes. Livraison offerte!

40.00 €

Dedicated website with essential baskets to optimise the logistic process